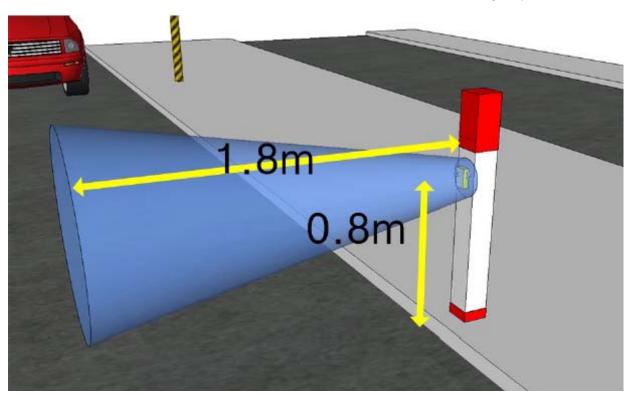

## MAGDET-301 Installation Guide

Fix a MAGDET-301 sensor firmly on the pole.

The height of the sensor is 0.8m.

Maximum distance between the sensor and the cars 1.8m. Installthe sensor as closely as possible.